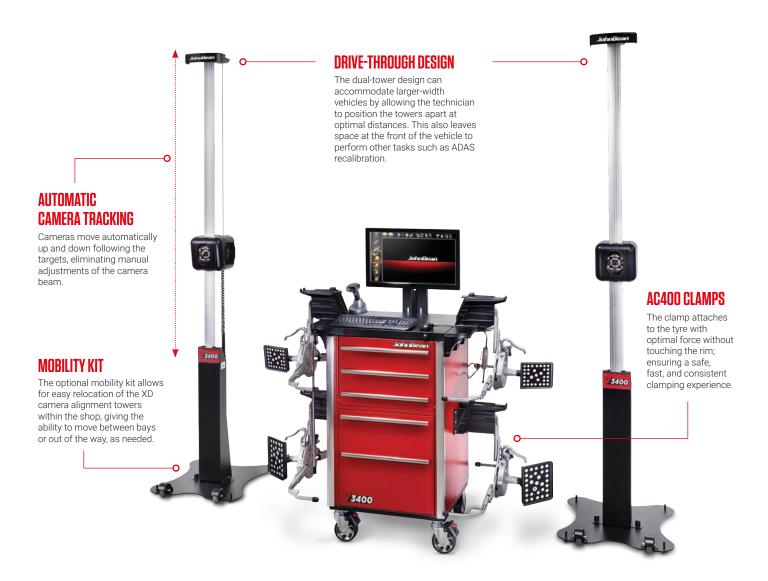

# WIRELESS DRIVE-THROUGH WHEEL ALIGNMENT SYSTEM

# MAXIMUM MOBILITY ABSOLUTE ACCURACY