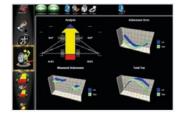

#### **ADVANCED MEASUREMENTS**

Measurements designed for advanced suspension troubleshooting and modified suspensions. Includes advanced ride height entry, pro-Ackerman, graphical caster trail, scrub radius and SAI.

#### **RIDE HEIGHT**

Ensure optimal precision even on modified vehicles with optional ride height targets that eliminate the need for manual data entry.