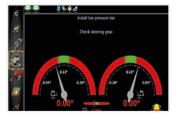

#### **E7-TOE**

Our advanced software makes it easy to quickly and accurately measure toe angle, allowing technicians to turn the wheel to access challenging adjustment points without using a steering wheel holder.