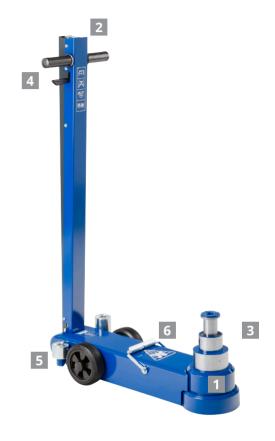

## **KEY FEATURES**

1 EXTREMELY STABLE

High quality air hydraulic unit secures extremely stable heavy duty lifting for all types of commercial vehicles

**2** EASY TO OPERATE

Multi position locking handle with ergonomic push-buttons makes it very easy to positon and operate

3 LONG LIFE CYCLE

Hard chromium plated rams and high quality strenght steel frame guarantees a long product lifecycle **4** OPTIMUM SAFETY

Built-in overload valve and dead man's release for optimum safety whilst lifting and lowering

**5** EXTENSIONS INCLUDED

All models supplied with 2 standard extensions (except 50-3H)

6 EASY TO LOAD AND TRANSPORT

Small handle on the frame makes it easy to lift and handle the jack for transport if needed