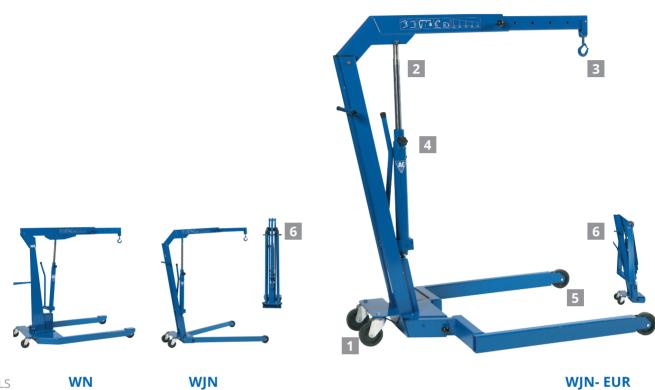

# **DURABLE COMMERCIAL CRANES**

Flexible and stable operation in all working conditions with excellent manoeuvrability even with maximum load

MODELS

## **KEY FEATURES**

## **1** EXCELLENT MANOEUVRABILITY Fitted with 360° revovling rear wheels

for easy manoeuvrability even with maximum load

### **2** ROBUST AND STABLE

Low maintenance and extreme durability due to high quality hard chromium plated ram

### **3** HIGH FLEXIBILITY

Lifting hook pivots 360° for excellent operation and optimum flexibility for all tasks

#### OPTIMUM SAFETY

Overload valve and dead man's release for optimum safety whilst operating

### **5** PERFECT FIT FOR PALLETS

The inner frame width makes the WN and WJN-EUR a perfect match for **EUR-pallets** 

### 6 FOLDABLE IN SECONDS

The WIN models are foldable within seconds for quick and easy storage, takes up a minimum of space