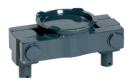

#### **T4** CROSS BEAM ADAPTOR

Ideal for supporting axles, whilst working on the differential gear. Two adjustable lifting saddles. Fits FL-2 and FL-2M