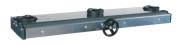

#### **T6** CROSS BEAM ADAPTOR

**13** t

**10** t

Ideal for inspection centres. Easy and precise adjustment of lifting saddles from the pit. Fits FL-2 and FL-2M