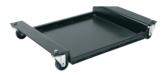

## FLTR TROLLEY

Helps swift mounting/dismounting of heavy duty jacking beams on lifts