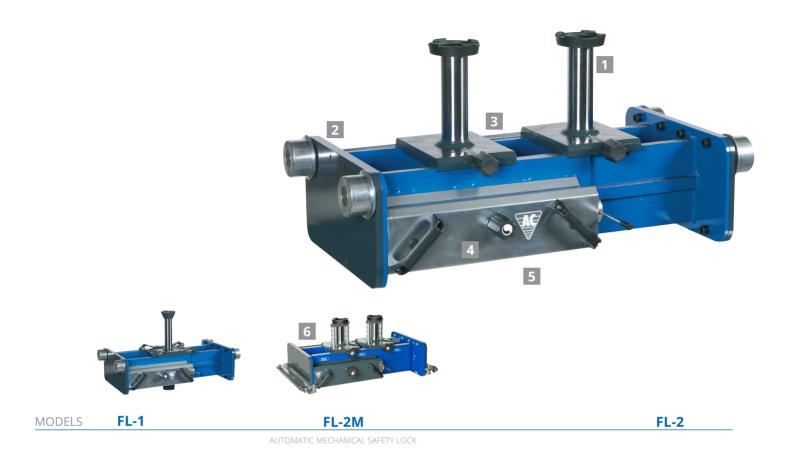

# **KEY FEATURES**

#### FAST, PRECISE & RELIABLE

The rapid and precise air hydraulic unit with high speed ram travel saves time and boosts efficiency

## 2 A PERFECT FIT

The unique support arm system and flexible frame construction guarantees a perfect fit to any lift

## 3 TRAVERSING RAM

The transversely movable rams offer optimum reach and weight distribution for every lift

#### 4 OPTIMUM SAFETY

Dead man's release and built-in overload valve for optimum safety. Automatic safety locking is optional.

## 5 SAVES TIME & REDUCES STRAIN

Control panel at ergonomical working height saves time and reduces the strain for the operator

## 6 MECHANICAL SAFETY LOCK

Extra automatic and instant protection against unintentional lowering (only FL-2M - cannot be retrofitted)