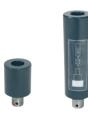

## FG100 / FG200 EXTENSION

Essential for flexibility. Increases the lifting height by 100 mm or 200 mm