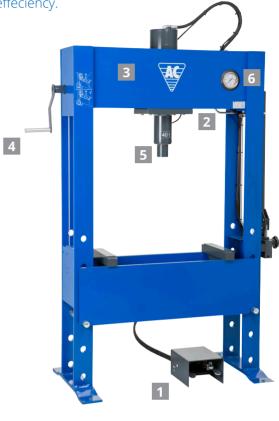

## **KEY FEATURES**

- HIGH SPEED APPROACH TO ITEM
  High speed ram movement for quick
  and precise approach to item. Foot
  operated on Junior and H-models
- 2 OPTIMUM FIX POINT

  The transversely movable ram offers optimum fix point regardless of item or task
- Welded frame and press table made from high-strength steel ensures a long product lifecycle

4 EASY TO ADJUST

Winch operated press table for easy and fast adjustment to perfect working height (accessory for Junior)

- 5 FLEXIBLE PISTON MOUNTING

  Removable ram end cap for mounting
  of various piston heads. Set of press
  tools available, two vee blocks included
- 6 SAFE AND EASY TO MONITOR
  Built-in safety overload valve and
  pressure gauge convenient at eye level
  for a safe and reliable operation

### MADE IN DENMARK

Built to the highest quality standards which guarantees you a safe and efficient operation and long lifecycle