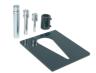

#### **PJS** SET OF PRESS TOOLS

Be prepared for any task with press plate and set of piston heads for junior presses (Ø 12, 20, 30 mm and adaptor)