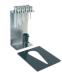

#### **PS** SET OF PRESS TOOLS

Be prepared for any task with press plate and set of piston heads (Ø 10, 12, 15, 17, 20, 22, 25, 30 mm, adaptor and rack)