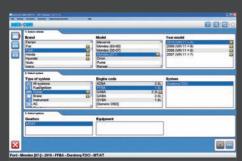

AUTOCOM CARS software

INTELLIGENT SYSTEM SCAN

Scans through all the vehicle systems.

Original Data from the vehicle manufacturers.