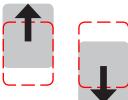

### LEFT/RIGHT movement

## RIGHT/LEFT movement

Meets the **EU Directive** 2014/45/EU