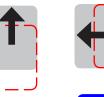

### LEFT/RIGHT movement

## RIGHT/LEFT movement

Meets the **EU Directive** 2014/45/EU