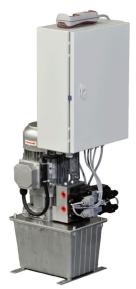

# **ESCON HYDRAULIC TRUCK PLAY DETECTOR**

The ESCON hydraulic play detector for heavy vehicles is designed to check quickly and efficiently most steering and suspension components. It lets a technician detect play and wear in the wheel guiding and steering parts. The play detector consists of an hydraulic power control unit with control lamp and two moving platforms, each with a hot dip zinc chequered plate. Each platform is actuated by two hydraulic cylinders. The control lamp contains four (PD5810, PD5815) or eight (PD5820, PD5830) buttons. Both the control lamp with cable (PD5810, PD5820) and a wireless RF control lamp (PD5815, PD5830) are available. A set of floor frames is optional but recommended.