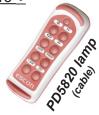

# **ESCON HYDRAULIC TRUCK PLAY DETECTOR**

The ESCON hydraulic play detector for heavy vehicles is designed to check quickly and efficiently most steering and suspension components. It lets a technician detect play and wear in the wheel guiding and steering parts. The play detector consists of an hydraulic power control unit with control lamp and two moving platforms, each with a hot dip zinc chequered plate. Each platform is actuated by two hydraulic cylinders. The control lamp contains four (PD5810, PD5815) or eight (PD5820, PD5830) buttons. Both the control lamp with cable (PD5810, PD5820) and a wireless RF control lamp (PD5815, PD5830) are available. A set of floor frames is optional but recommended.

### Movements platforms PD5820 & PD5830

All movements PD5810 & PD5815 +

- Anti-fase movements
- Automatic mode
- Independent movement left/right platform

PD5815-PD5830 lamp (RF)