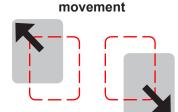

### FRONT/REAR movement

**DIAGONAL** 

A diagonal movement is performed when a Front or Rear key is pressed simultaneously with a Left or Right key.