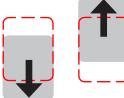

hot dip zinc chequered plate. Each platform is actuated by two hydraulic cylinders. The control lamp contains four (PD5810, PD5815) or eight (PD5820, PD5830) buttons. Both the control lamp with cable (PD5810, PD5820) and a wireless RF control lamp (PD5815, PD5830) are available. A set of floor frames is optional but recommended.

Pressing a key on the control lamp causes a movement in the indicated direction. The platforms keep moving as long as the button is pressed, or until they have reached the end of their stroke. The platforms stop when the button is released.

# Movements platforms PD5810 & PD5815

### FRONT/REAR movement







**DIAGONAL** 

A diagonal movement is performed when a Front or Rear key is pressed simultaneously with a Left or Right key.

### **REAR/FRONT** movement









### LEFT/RIGHT movement



## RIGHT/LEFT movement

Meets the **EU Directive** 2014/45/EU



### Movements platforms PD5820 & PD5830

All movements PD5810 & PD5815 +

- Anti-fase movements
- Automatic mode
- Independent movement left/right platform







PD5815-PD5830 lamp (RF)

### **Specifications**

- Operation: Electro-hydraulic
- Maximum axle load/wheel load: 20 ton / 10 ton (drive over)
- Maximum working pressure: 180 bar
- Maximum horizontal force/plate: 30 kN
- Longitudinal/transversal movement: 100 mm

- Movement speed: 70 mm/sec
- Cable length: 6,5 m (PD5810, PD5820)
- Dimensions platforms: 950 x 800 x 217 mm (L x W x H)
- Dimensions hydraulic unit: 360 x 300 x 875 mm (L x W x H)
- Motor: 4 kW. 3PH+N+E 400V / 50Hz

Technical specifications are subject to changes without n