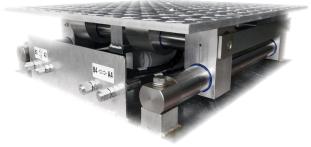

# **ESCON HYDRAULIC TRUCK PLAY DETECTOR**

The ESCON hydraulic play detector for heavy vehicles is designed to check quickly and efficiently most steering and suspension components. It lets a technician detect play and wear in the wheel guiding and steering parts. The play detector consists of an hydraulic power control unit with control lamp and two moving platforms, each with a hot dip zinc chequered plate. Each platform is actuated by two hydraulic cylinders. The control lamp contains four (PD5810, PD5815) or eight (PD5820, PD5830) buttons. Both the control lamp with cable (PD5810, PD5820) and a wireless RF control lamp (PD5815, PD5830) are available. A set of floor frames is optional but recommended.