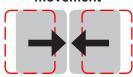

### FRONT/REAR movement

**DIAGONAL** 

A diagonal movement is performed when a Front or Rear key is pressed simultaneously with a Left or Right key.