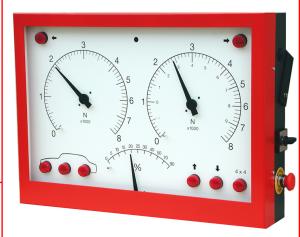

  Supply options as standard!

R501

KSU

Display dimensions: 635 x 465 x 165 mm (W x H x D)

Pointers (N)

Brake force scale for the left and right wheel. On the right scale the indication for manual weight input is presented.

#### Pointer (%)

For the presentation of differences left/right of an axle as well as brake efficiencies for the service brake and parking brake.

#### **R501 standard features**

- Infra-red remote control hand set.
- ⇒ Brake difference indication left/right per axle.
- Memory for storage of test results for serviceand parking brake.
- Wheel lock indication lamps for left and right.
- Brake efficiency calculation for service- and parking brake after manual weight input.
- Automatic brake efficiency calculation for service- and parking brake when weighing scales are integrated (results on print out only).
- Recalling off all values and brake efficiencies.
- → 4x4 reversible roller kit.
- Ovality & rolling resistance measurement.
- Wall bracket included.