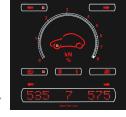

### Display options

- Pivoting wall bracket
- Pedestal
- Printer drawer
- Matrix printer
- Inkjet printer

Also available:
Altus® 901L display

Technical specifications are subject to changes without notice