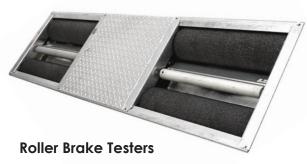

# tus — Roller Brake Tester R50 I -

The R501 is the traditional Altus® analogue display for roller brake testers. Several brake tester models and accessories can be connected to create a brake tester for passenger cars and light commercial vehicles exactly adapted to the needs and possibilities in your workshop. The R501 comprises the latest microprocessor technology. It is designed in such a way that all electronics are inside the read-out unit. Therefore, no separate relay boxes are necessary!

Specifications of floor modules, display and options, available upon request.