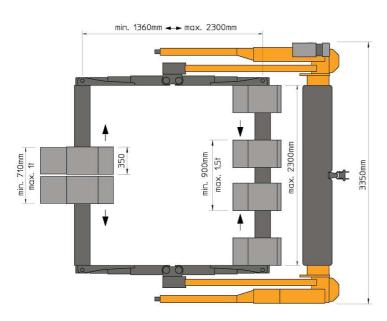

#### Technical data (car lift with FA-TORO

Capacity: 2750 kg

Load support: 4 wheel support pads,

400 x 350 mm, adjustable

Access height: 100 mm Weight of device: 120 kg

Pic. FHB3000-SS-2300 with ascending device FA-TORO