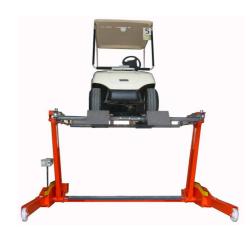

#### Use

For mowing machines and golf buggies.

Accessory for car lift FHB3000-SS-2300 with an extended drive-in width of 2300 mm.

Art.-No. of the corresponding lift: FHB3000-SS-2300 — Art.-No.FHB3000-03

- Wheel support pads adjustable to suit wheel track and wheel base of the vehicle.
- Also suitable for three-wheeledvehicles.
- Lift FHB3000 can be used either with swivel arms or with ascending device.
- Easy and quick refitting.