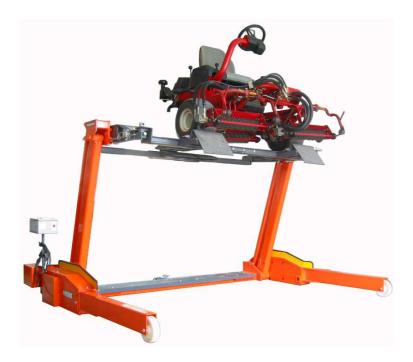

#### Use

For mowing machines and golf buggies.

Accessory for car lift FHB3000-SS-2300 with an extended drive-in width of 2300 mm.

Art.-No. of the corresponding lift: FHB3000-SS-2300 — Art.-No.FHB3000-03

#### Technical data (car lift with FA-TORO

Capacity: 2750 kg

Load support: 4 wheel support pads,

400 x 350 mm, adjustable

Access height: 100 mm Weight of device: 120 kg

Pic. FHB3000-SS-2300 with ascending device FA-TORO