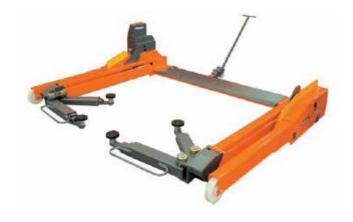

## Finkbeiner

>>> Mobile 2-Post-Lift FHB 3000

- Mobile and universal use, indoors and outdoors, without fixing on the floor.
- Free access to any part of the vehicle, doors can be opened at any height.
- Maximum safety utilizing double load securing with automatic hydraulic and mechanical locks. Automatic locking swivel arms.
- Hydraulic drive, totally insensitive, minimum maintenance required.

## Technical data - FHB3000

Capacity: 3 t

Load support: 4 swivel arms

FHB3000-SS: symmetric, 600 – 1070 mm

FHB3000-SL: asymmetric,

front: 600 – 1070 mm rear: 700 – 1550 mm Minimum 110 mm

Lift pad height: Minimum 1

Lifting height: 1850 mm

Drive-in width: 2000 mm / 2300 mm

Lifting/lowering time: Approx. 40 sec.

Drive: Electro-hydraulic

Connection: 400V / 3Ph / 50Hz / 16A

Load securing: Hydraulic and mechanic

Travelling device: Detachable wheel handle,

2 wheels

Colour: Orange RAL2004

Walter Finkbeiner GmbH
Alte Poststrasse 9 · 72250 Freudenstadt · Germany
Tel +49(0)7441-4031 · Fax +49(0)7441-87778
info@finkbeiner.eu · www.finkbeiner.eu