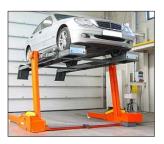

## Finkbeiner

>>> Mobile 2-Post-Lift FHB 3000

- Mobile and universal use, indoors and outdoors, without fixing on the floor.
- Free access to any part of the vehicle, doors can be opened at any height.
- Maximum safety utilizing double load securing with automatic hydraulic and mechanical locks. Automatic locking swivel arms.
- Hydraulic drive, totally insensitive, minimum maintenance required.

Version FHB3000-SL also suitable for vans

Free access, doors can be opened, no columns

Easily manoeuvrable by one person

Option: Use for washing

Accessory: platforms, capacity 2.75 t