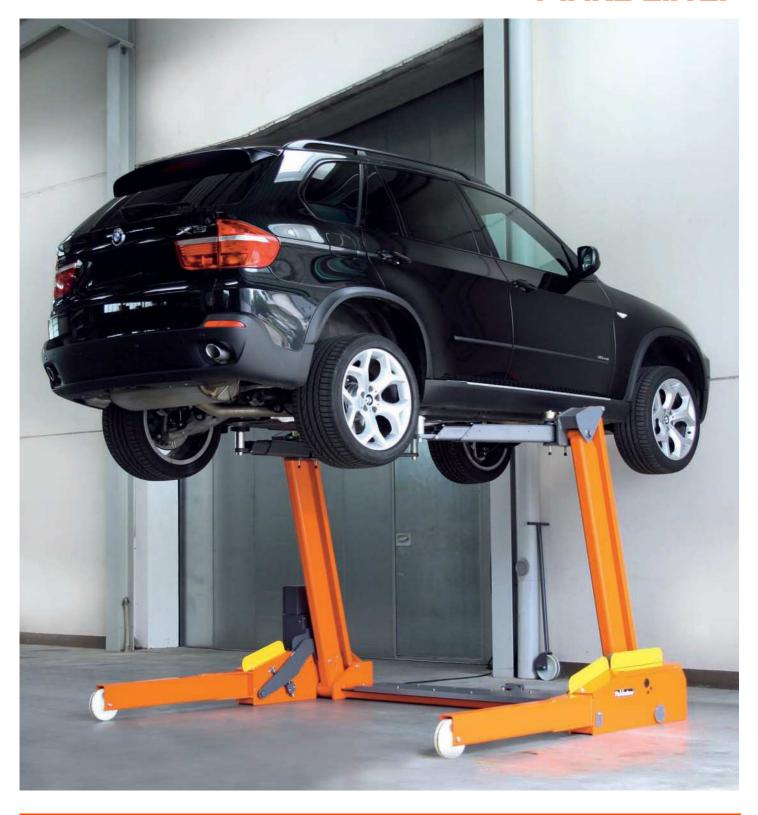

## Finkbeiner

>>> Mobile 2-Post-Lift FHB 3000

- Mobile and universal use, indoors and outdoors, without fixing on the floor.
- Free access to any part of the vehicle, doors can be opened at any height.
- Maximum safety utilizing double load securing with automatic hydraulic and mechanical locks. Automatic locking swivel arms.
- Hydraulic drive, totally insensitive, minimum maintenance required.

Version FHB3000-SL also suitable for vans

Free access, doors can be opened, no columns

Easily manoeuvrable by one person

Option: Use for washing

Accessory: platforms, capacity 2.75 t

## Technical data - FHB3000

Capacity: 3 t

Load support: 4 swivel arms

FHB3000-SS: symmetric, 600 – 1070 mm

FHB3000-SL: asymmetric,

front: 600 – 1070 mm rear: 700 – 1550 mm Minimum 110 mm

Lift pad height: Minimum 1

Lifting height: 1850 mm

Drive-in width: 2000 mm / 2300 mm

Lifting/lowering time: Approx. 40 sec.

Drive: Electro-hydraulic

Connection: 400V / 3Ph / 50Hz / 16A

Load securing: Hydraulic and mechanic

Travelling device: Detachable wheel handle,

2 wheels

Colour: Orange RAL2004

Walter Finkbeiner GmbH
Alte Poststrasse 9 · 72250 Freudenstadt · Germany
Tel +49(0)7441-4031 · Fax +49(0)7441-87778
info@finkbeiner.eu · www.finkbeiner.eu