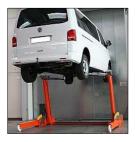

## Finkbeiner

>>> Mobile 2-Post-Lift FHB 3000

- Mobile and universal use, indoors and outdoors, without fixing on the floor.
- Free access to any part of the vehicle, doors can be opened at any height.
- Maximum safety utilizing double load securing with automatic hydraulic and mechanical locks. Automatic locking swivel arms.
- Hydraulic drive, totally insensitive, minimum maintenance required.

Version FHB3000-SL also suitable for vans

Free access, doors can be opened, no columns

Easily manoeuvrable by one person

Option: Use for washing

Accessory: platforms, capacity 2.75 t