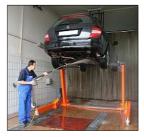

Version FHB3000-SL also suitable for vans

Free access, doors can be opened, no columns

Easily manoeuvrable by one person

Option: Use for washing

Accessory: platforms, capacity 2.75 t