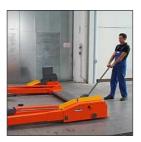

## Finkbeiner

>>> Mobile 2-Post-Lift FHB 3000

- Mobile and universal use, indoors and outdoors, without fixing on the floor.
- Free access to any part of the vehicle, doors can be opened at any height.
- Maximum safety utilizing double load securing with automatic hydraulic and mechanical locks. Automatic locking swivel arms.
- Hydraulic drive, totally insensitive, minimum maintenance required.

Version FHB3000-SL also suitable for vans

Free access, doors can be opened, no columns

Easily manoeuvrable by one person

Option: Use for washing

Accessory: platforms, capacity 2.75 t