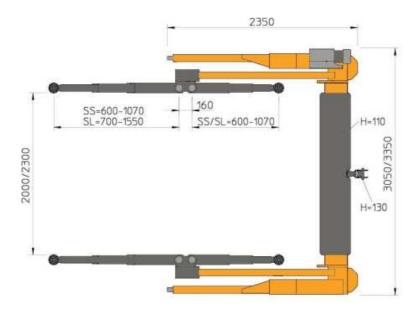

## Technical data - FHB3000

Capacity: 3 t

Load support: 4 swivel arms

FHB3000-SS: symmetric, 600 – 1070 mm

FHB3000-SL: asymmetric,

front: 600 – 1070 mm rear: 700 – 1550 mm Minimum 110 mm

Lift pad height: Minimum 1

Lifting height: 1850 mm

Drive-in width: 2000 mm / 2300 mm

Lifting/lowering time: Approx. 40 sec.

Drive: Electro-hydraulic

Connection: 400V / 3Ph / 50Hz / 16A

Load securing: Hydraulic and mechanic

Travelling device: Detachable wheel handle,