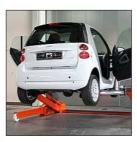

Version FHB3000-SL also suitable for vans

Free access, doors can be opened, no columns

Easily manoeuvrable by one person

Option: Use for washing

Accessory: platforms, capacity 2.75 t