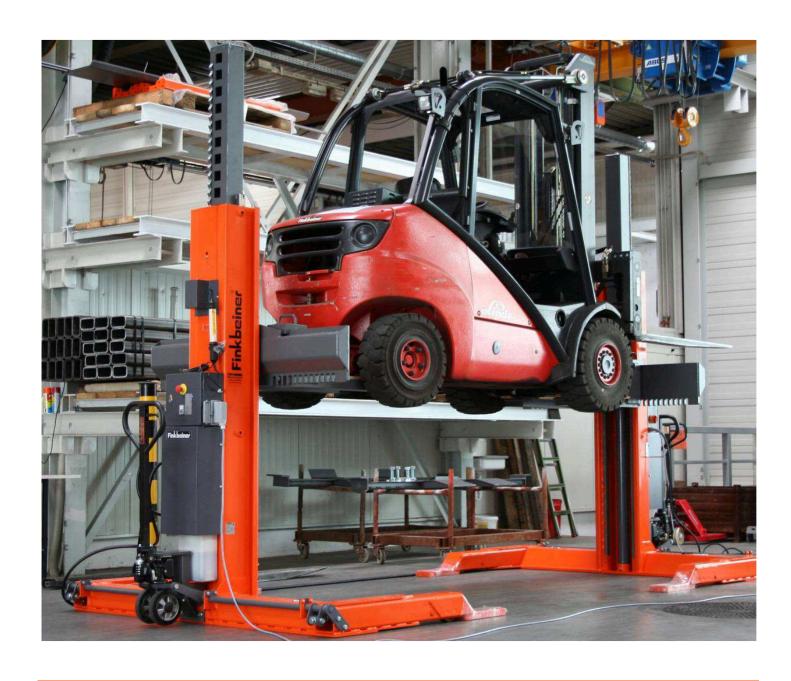

## Finkbeiner

>>> Mobile Column Lift for Fork Lifts

GAB 705 DC - wireless

Mobile column GAB705 DC - wireless:

Capacity: 5000 kg

Load support: Adjustable fork tines to lift at

chassis and at lift pillar.

Length of tines: 755 mm, support height 80 mm

Lifting stroke: 1700 mm (effective)
Lifting/lowering time: Approx. 90 sec.
Drive: Electro-hydraulic
Power supply: Batteries, 24 V, 80 Ah

Charging of batteries: Connection 230 VAC, 50/60 Hz, 2,5 A,

1 charging cable at column

Colour: Orange RAL2004

- Mobile and universal use.
- Load support by adjustable fork tines; free access to wheels of forklift.
- Battery-powered and radio-controlled, for flexible use independent from power supply.
- EasyCharge: simple and quick charging via one 230 V supply