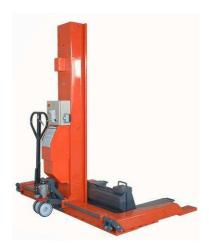

## Finkbeiner

>>> Mobile Column Lift for Fork Lifts

GAB 705 DC - wireless

Mobile column GAB705 DC - wireless:

Capacity: 5000 kg

Load support: Adjustable fork tines to lift at

chassis and at lift pillar.

Length of tines: 755 mm, support height 80 mm

Colour: Orange RAL2004

- Mobile and universal use.
- Load support by adjustable fork tines; free access to wheels of forklift.
- Battery-powered and radio-controlled, for flexible use independent from power supply.
- EasyCharge: simple and quick charging via one 230 V supply