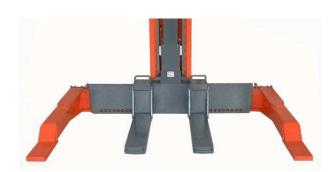

## Finkbeiner

>>> Mobile Column Lift for Fork Lifts

GAB 705 DC - wireless

Mobile column GAB705 DC - wireless:

Capacity: 5000 kg

Load support: Adjustable fork tines to lift at

chassis and at lift pillar.

Length of tines: 755 mm, support height 80 mm

Colour: Orange RAL2004

- Mobile and universal use.
- Load support by adjustable fork tines; free access to wheels of forklift.
- Battery-powered and radio-controlled, for flexible use independent from power supply.
- EasyCharge: simple and quick charging via one 230 V supply