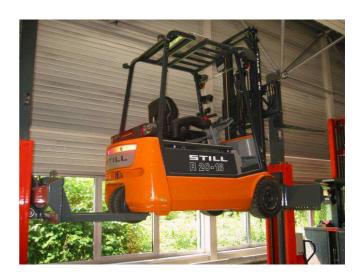

## Finkbeiner

>>> Mobile Column Lift for Fork Lifts

GAB 705 DC - wireless

Mobile column GAB705 DC - wireless:

Capacity: 5000 kg

Load support: Adjustable fork tines to lift at

chassis and at lift pillar.

Length of tines: 755 mm, support height 80 mm

Colour: Orange RAL2004

- Mobile and universal use.
- Load support by adjustable fork tines; free access to wheels of forklift.
- Battery-powered and radio-controlled, for flexible use independent from power supply.
- EasyCharge: simple and quick charging via one 230 V supply