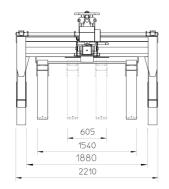

## Finkbeiner

>>> Mobile Column Lift for Fork Lifts

GAB 705 DC - wireless

Mobile column GAB705 DC - wireless:

Capacity: 5000 kg

Load support: Adjustable fork tines to lift at

chassis and at lift pillar.

Length of tines: 755 mm, support height 80 mm