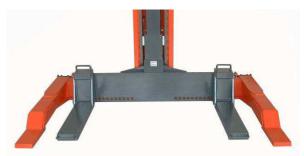

## Finkbeiner

>>> Mobile Column Lift for Fork Lifts

GAB 705 DC - wireless

Mobile column GAB705 DC - wireless:

Capacity: 5000 kg

Load support: Adjustable fork tines to lift at

chassis and at lift pillar.

Length of tines: 755 mm, support height 80 mm

Colour: Orange RAL2004

- Mobile and universal use.
- Load support by adjustable fork tines; free access to wheels of forklift.
- Battery-powered and radio-controlled, for flexible use independent from power supply.
- EasyCharge: simple and quick charging via one 230 V supply