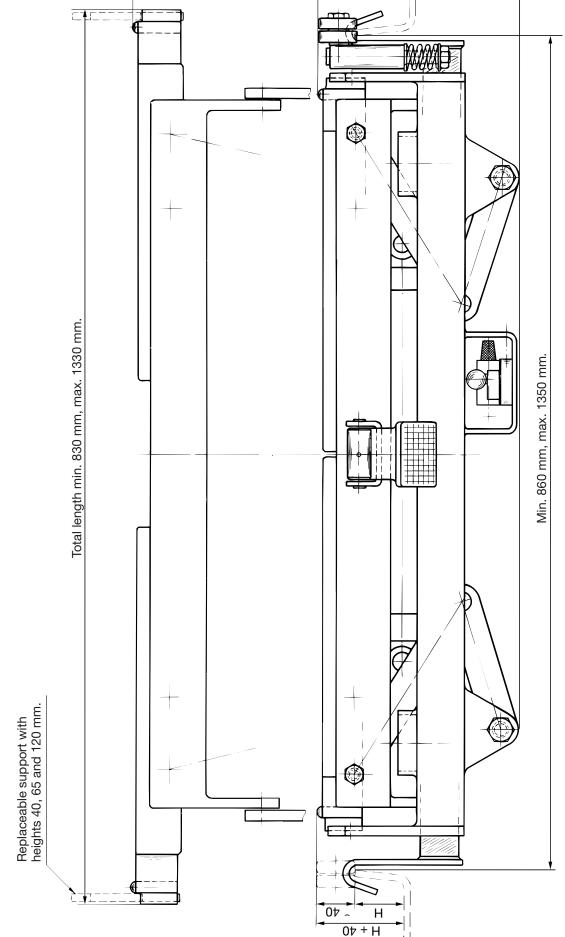

Lifting power 1,5 tonnes at 8 bar. See overleaf for the main dimensions.

A guarantee of high quality and practicality.

Max. 190 mm

240 mm

The figure shows the jack's main dimensions.

Manufacturer: Ing.firma NEVINOR AB, Box 311, 811 23 SANDVIKEN, Sweden Tel. +46 26 25 07 30. Fax +46 26 25 88 25