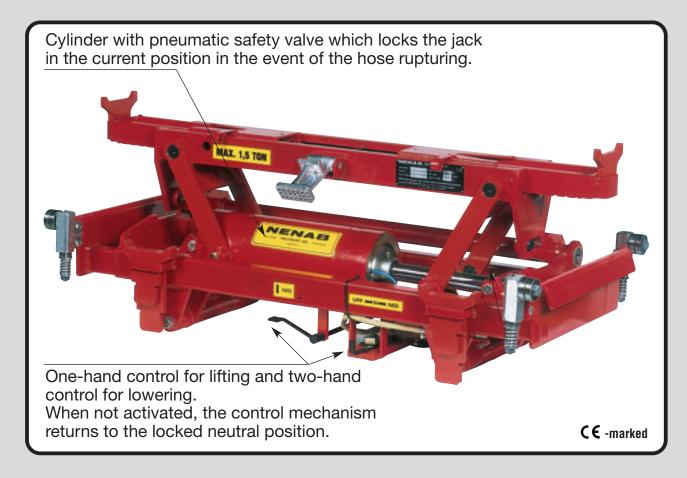

NENAB jacking beam type ALS-8/1,5 is designed for use on four column lifts or over inspection pits.

The jack is designed to be used to jack up cars in connection with inspection and repair of wheel suspensions, steering mechanisms, wheel bearings and tyres, etc.

The jack is reliable, easy to operate and service and meets very high requirements with regard to safety, rapidity and stability.

Please note that the jack is the only jack on the market to be provided with a control mechanism on both sides.

Lifting power 1,5 tonnes at 8 bar. See overleaf for the main dimensions.

A guarantee of high quality and practicality.

Max. 190 mm

240 mm

The figure shows the jack's main dimensions.

Manufacturer: Ing.firma NEVINOR AB, Box 311, 811 23 SANDVIKEN, Sweden Tel. +46 26 25 07 30. Fax +46 26 25 88 25