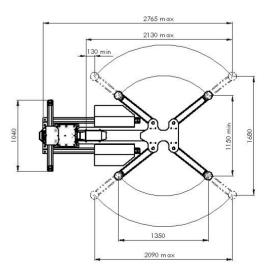

## www.nordlift.fi

Nordlift DH-2500 with a lifting capacity of 2500 kg can raise a vehicle of that weight to over 2 meters in less than 30 seconds. Note the distance between the vehicle and the lift post, plenty of room for access all around the car, even open the driver's door. The adjustable arms allow for individual jacking at manufacturers specified points and are long enough for free access and jacking of vans and transporters.

Standard lifting pads are fast and easy to use. Extensions are recommended for vans and transporters.

- The DH-2500 has a lifting capacity of 2.5 t. Lifting height over 2 meters.
- Space saving construction. Drive-on height only 100 mm. Independent working mechanical locking system. IP 54 protection.
- Available 3 Ph and 1 Ph power supply options.