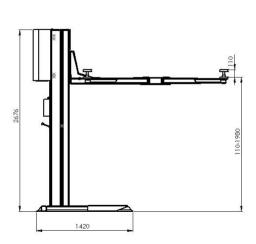

## Technical data:

Capacity: 2500 kg
Lifting height: 2100 mm
Drive-on height: 100 mm
Lifting time: 29 sec.
Weight: 690 kg
Motor: 1,5 kW

Manufacturer: Nordlift Oy Seitatie 4 FI-99600 Sodankylä

Tel. +358 (0)16 612 062 Fax+358 (0)16 611 606

## www.nordlift.fi

Nordlift DH-2500 with a lifting capacity of 2500 kg can raise a vehicle of that weight to over 2 meters in less than 30 seconds. Note the distance between the vehicle and the lift post, plenty of room for access all around the car, even open the driver's door. The adjustable arms allow for individual jacking at manufacturers specified points and are long enough for free access and jacking of vans and transporters.

Standard lifting pads are fast and easy to use. Extensions are recommended for vans and transporters.

- The DH-2500 has a lifting capacity of 2.5 t. Lifting height over 2 meters.
- Space saving construction. Drive-on height only 100 mm. Independent working mechanical locking system. IP 54 protection.
- Available 3 Ph and 1 Ph power supply options.