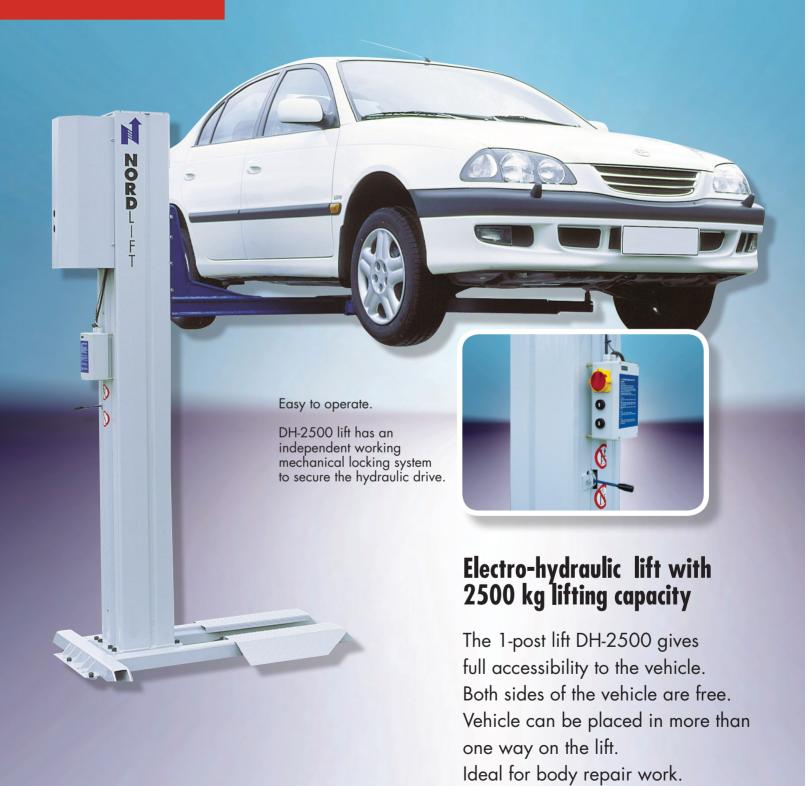

## www.nordlift.fi

Nordlift DH-2500 with a lifting capacity of 2500 kg can raise a vehicle of that weight to over 2 meters in less than 30 seconds. Note the distance between the vehicle and the lift post, plenty of room for access all around the car, even open the driver's door. The adjustable arms allow for individual jacking at manufacturers specified points and are long enough for free access and jacking of vans and transporters.

Standard lifting pads are fast and easy to use. Extensions are recommended for vans and transporters.

- The DH-2500 has a lifting capacity of 2.5 t. Lifting height over 2 meters.
- Space saving construction. Drive-on height only 100 mm. Independent working mechanical locking system. IP 54 protection.
- Available 3 Ph and 1 Ph power supply options.