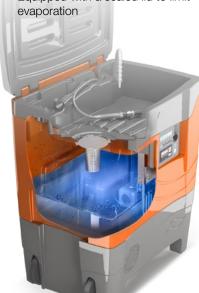

The biological parts washer is based on a natural regeneration using Human's body principles: temperature with bath heated at 38 – oxygen thanks to the oxygen pump – and micro-organisms to digest / kill the oil and pollutants

#### **OPTIMAL CLEANING PROCESS**

• Biological Parts Washer heated at 38°C for a high class maintenance cleaning through the brush, the soaking or the sprinkle. No more solvent.

#### **MOBILITY & SIMPLICITY**

• Mobile thanks to its 4 fitted wheels. Quick installation and mobility within the workshop.

#### **HIGH CAPACITY**

- 30L soaking area
- 100L capacity
- Equipped with a sealed lid to limit