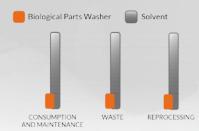

## MINIMIZE WASTE AND MAINTENANCE

#### **ENVIRONMENT**

Minimizes waste and helps protecting the environment.