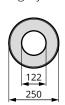

ceiling or floor mounting.

# **Dimensional drawing (mm)**



# **Pressure drop diagram**



### **Ceiling and floor brackets**

PRX is supplied with wall brackets as standard, and can also be mounted on floors and ceilings.

#### **PTXA**

- Ceiling and floor brackets
- Available in lengths of 0.5, 1, 1.5, 2 and 2.2 metres.
- Turns 360°.



#### **Accessories**

#### **Extension hose PFS**

With magnetic nozzle and quick coupling. Flame-resistant hose according to DIN4102B2 (M2).





| Article    | Ø (mm) | Length (mm) | Weight (kg) |
|------------|--------|-------------|-------------|
| PFS -125/4 | 125    | 4000        | 4           |
| PFS -125/8 | 125    | 8000        | 6           |

#### **Conical hood PK**

Sheet steel hood with quick coupling. Powder coated, anthracite grey.







## **Specifications**

#### Form of delivery

The extraction arm is supplied partially assembled, including wall bracket, for simple installation.

#### Hose type

PVC. Flame-resistant, suitable for welding and flue gases. Temperature-resistant between -10°C and +90°C. Other hose quality can be supplied upon request.

#### **Surface treatment**

Plastic parts PA, PA 30% and PEHD-300

Aluminium parts Powder coated

Steel parts Black oxidized, electrogalvanized

or powder coated.

#### Weight (excl. hose)

14,1 kg incl. wall bracket and swivel

FUMEX SUPPLIES EXTRACTION ARMS · VEHICLE EXHAUST EXTRACTION · FANS · FILTERS · CONTROLS · WORKSHOP EQUIPMENT