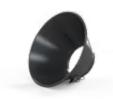

#### **Conical hood PK**

Sheet steel hood with quick coupling. Powder coated, anthracite grey.