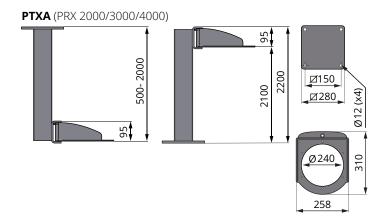

# **Dimensional drawing (mm)**

#### **PTXA**

- Ceiling and floor brackets
- Available in lengths of 0.5, 1, 1.5, 2 and 2.2 metres.
- Turns 360°.