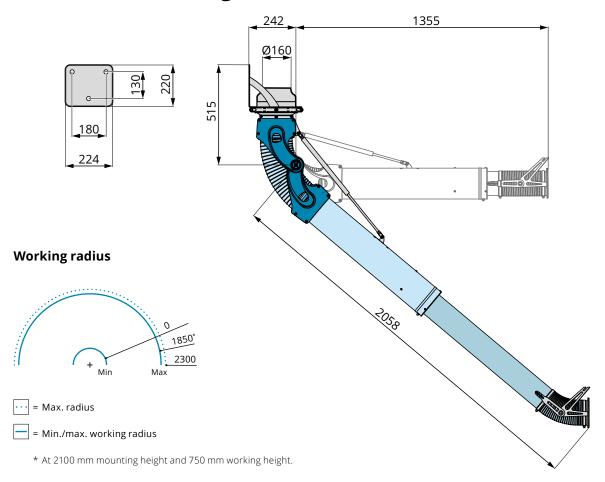

alances the weight of the arm, and PTEX is equipped with an adjustment knob at the upper friction joint, which makes adjustment very easy.

The suction nozzle and manual damper are made entirely of sheet steel with Fumex's simple quick-coupling system for accessories. It can be rotated 360° and angled 90°. In addition, the wall bracket has a 360° swivel function.

The extractor arm is supplied with flame-resistant PVC hose as standard, and, depending on the nature of the work, there is a range of different hoses available.

External support arms produce low pressure drop and little risk of blockage. The smooth interior of the suction tube makes PTEX very easy to clean.

FUMEX PTEX is easy to install and comes with accessories for ceiling or floor mounting.

# **Dimensional drawing (mm)**



# **Pressure drop diagram**



### **Ceiling and floor brackets**

PRX is supplied with wall brackets as standard, and can also be mounted on floors and ceilings.

#### **PTXA**

- Ceiling and floor brackets
- Available in lengths of 0.5, 1, 1.5, 2 and 2.2 metres.
- Turns 360°.



#### **Accessories**

#### **Extension hose PFS**

With magnetic nozzle and quick coupling. Flame-resistant hose according to DIN4102B2 (M2).





| Article    | Ø (mm) | Length (mm) | Weight (kg) |
|------------|--------|-------------|-------------|
| PFS -125/4 | 125    | 4000        | 4           |
| PFS -125/8 | 125    | 8000        | 6           |

#### **Conical hood PK**

Sheet steel hood with quick coupling. Powder coated, anthracite grey.







## **Specifications**

#### Form of delivery

The extract