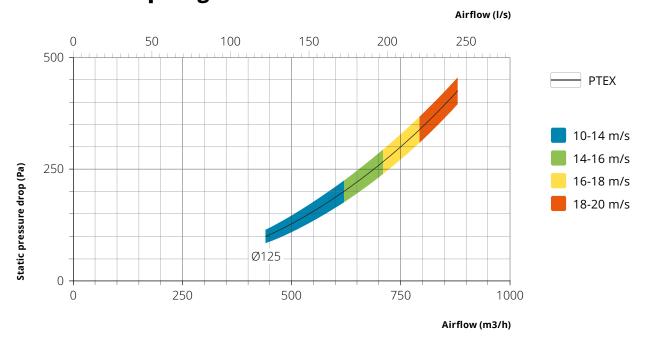

and PTEX is equipped with an adjustment knob at the upper friction joint, which makes adjustment very easy.

The suction nozzle and manual damper are made entirely of sheet steel with Fumex's simple quick-coupling system for accessories. It can be rotated 360° and angled 90°. In addition, the wall bracket has a 360° swivel function.

The extractor arm is supplied with flame-resistant PVC hose as standard, and, depending on the nature of the work, there is a range of different hoses available.

External support arms produce low pressure drop and little risk of blockage. The smooth interior of the suction tube makes PTEX very easy to clean.

FUMEX PTEX is easy to install and comes with accessories for ceiling or floor mounting.

# **Dimensional drawing (mm)**



# **Pressure drop diagram**



### **Ceiling and floor brackets**

PRX is supplied with wall brackets as standard, and can also be mounted on floors and ceilings.

#### **PTXA**

- Ceiling and floor brackets
- Available in lengths of 0.5, 1, 1.5, 2 and 2.2 metres.
- Turns 360°.



#### **Accessories**

#### **Extension hose PFS**

With magnetic nozzle and quick coupling. Flame-resistant hose according to DIN4102B2 (M2).





| Article    | Ø (mm) | Length (mm) | Weight (kg) |
|------------|--------|-------------|-------------|
| PFS -125/4 | 125    | 4000        | 4           |
| PFS -125/8 | 125    | 8000        | 6           |

#### **Conical hood PK**

Sheet steel hood with quick coupling. Powder coated, anthracite grey.







## **Specifications**

#### Form of delivery

The extraction arm is supplied partially a