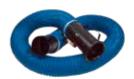

#### **Extension hose PFS**

With magnetic nozzle and quick coupling. Flame-resistant hose according to DIN4102B2 (M2).

| Article    | Ø (mm) | Length (mm) | Weight (kg) |
|------------|--------|-------------|-------------|
| PFS -125/4 | 125    | 4000        | 4           |
| PFS -125/8 | 125    | 8000        | 6           |