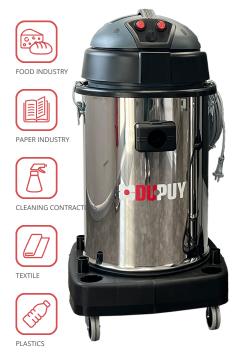

# PEAR PLANT

#### PROVAC 702WD - Commercial wet and dry vacuum cleaner - PROFESSIONAL WET & DRY

- $\checkmark$  1 powerful by-pass motor for suction of dusts and liquids.
- ✓ Extremely silent.

- ✓ Compact and light, ideal for cleaning of work environments.
- ✓ Single phase vacuum cleaner.

## **COLLECTION UNIT**

The vacuum unit consists in a stainless steel drum with surrounding impact protection and pivoting wheels.