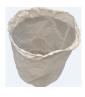

| FILTER UNIT           |                |               |
|-----------------------|----------------|---------------|
| Filter Type           |                | Bag           |
| Surface - Diameter    | cm²-mm         | 7.000         |
| Material - Efficiency | IEC 60335-2-69 | Polyester - L |

### **FILTER UNIT**

A bag filter protects the motor from solid elements and residues.