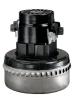

#### **SUCTION UNIT**

Suction is developed by two carbon brushes by-pass motors which are activated by independant switches placed on a solid, metallic head. Special noise buffers reduce the noise within the safety work standards.