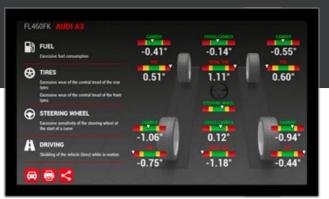

## HECK IN SECONDS

- Identification of full alignment, including partial Toe and steering wheel centering
- Autonomous control of the alignment that can be performed directly by the customer by following simple steps shown on the screen
- Non-contact measurement: no more clamps, targets or sensors for effective time savings and no risk of damaging the rims
- **Diagnosis of vehicle anomalies** and indication of possible related symptoms (fuel consumption, tyre wear, driving and steering anomalies)
- Automatic selection of vehicle specifications via license plate recognition (optional)\* or Fast specs search
- Real-time specs: vehicle specifications database updated in real time
- Remote control app for tablets and smartphones
- 4 different customizable graphic layouts

Send real-time results to your customers directly via smartphone and tablet

or provide printed report