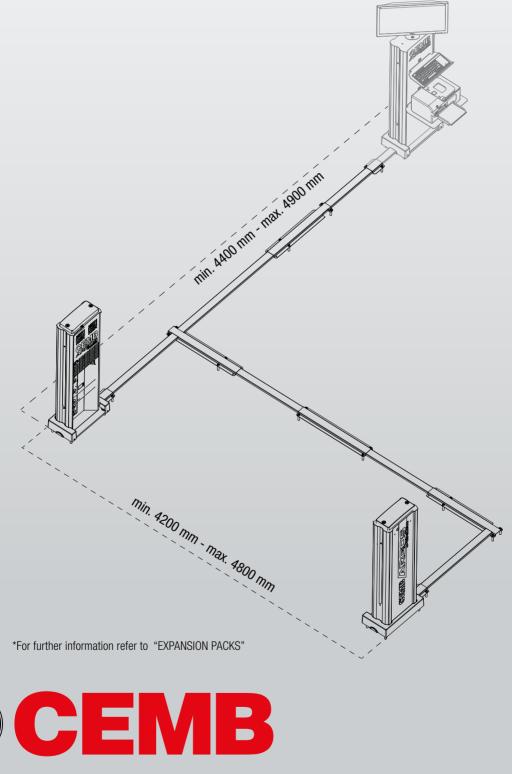

### ARE OPTIONS

- 50" monitor with wall mount
- 27" monitor with support column
- Wifi printer
- New vehicle licence plate recognition: the camera, integrated in the Argos Drivethru columns, recognises the vehicle's licence plate from the first moment it enters the workshop and automatically calls up its specifications\*
- Known vehicle license plate recognition: the integrated camera recognises the vehicle's license plate by automatically recalling the previously selected specifications. The vehicle specifications must be selected manually on first access\*