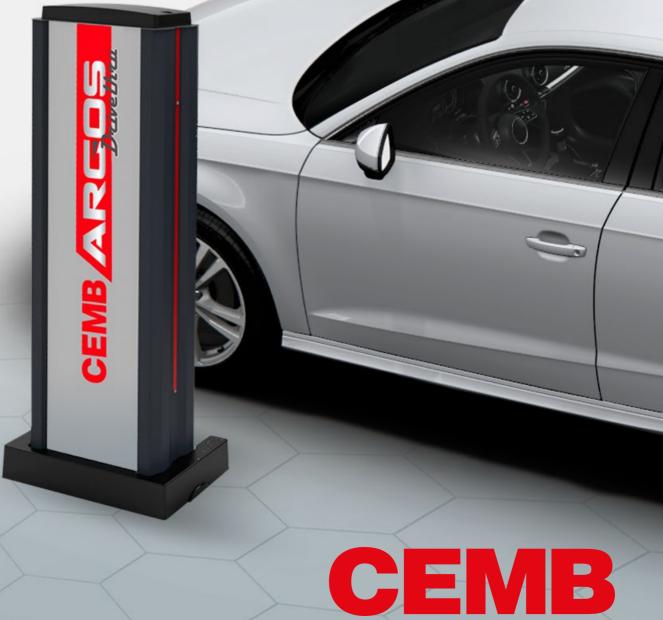

## HI-TECH RECEPTION LANE

## **FULL ALIGNMENT C**

- Place **ARGOS DRIVETHRU** in the reception lane of your shop; it is adaptable to any work environment
- Increase **customers' satisfaction** levels by offering a fast, complete and highly professional service
- Offer your customers maximum transparency with clear and immediately
  understandable diagnostic reports
- **Increase your turnover** by checking all incoming vehicles in a few seconds and identifying those that show anomalies and need adjustments
- Eliminate efforts thanks to fully automated procedures with consequent time savings

### ARE OPTIONS

- 50" monitor with wall mount
- 27" monitor with support column
- Wifi printer
- New vehicle licence plate recognition: the camera, integrated in the Argos Drivethru columns, recognises the vehicle's licence plate from the first moment it enters the workshop and automatically calls up its specifications\*
- Known vehicle license plate recognition: the integrated camera recognises the vehicle's license plate by automatically recalling the previously selected specifications. The vehicle specifications must be selected manually on first access\*