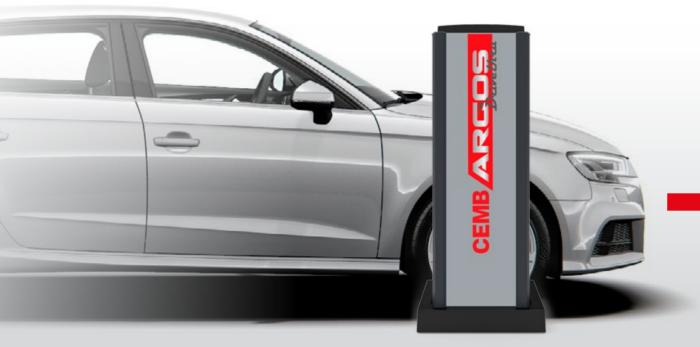

#### SAVE TIME WITH NON-CONTACT MEASUREMENTS!

## HECK IN SECONDS

- Identification of full alignment, including partial Toe and steering wheel centering
- Autonomous control of the alignment that can be performed directly by the customer by following simple steps shown on the screen
- Non-contact measurement: no more clamps, targets or sensors for effective time savings and no risk of damaging the rims
- **Diagnosis of vehicle anomalies** and indication of possible related symptoms (fuel consumption, tyre wear, driving and steering anomalies)
- Automatic selection of vehicle specifications via license plate recognition (optional)\* or Fast specs search
- Real-time specs: vehicle specifications database updated in real time
- Remote control app for tablets and smartphones
- 4 different customizable graphic layouts