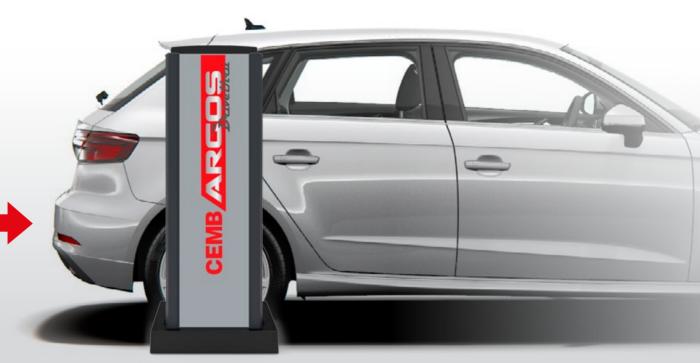

## HI-TECH RECEPTION LANE

## **FULL ALIGNMENT C**

- Place **ARGOS DRIVETHRU** in the reception lane of your shop; it is adaptable to any work environment
- Increase **customers' satisfaction** levels by offering a fast, complete and highly professional service
- Offer your customers maximum transparency with clear and immediately
  understandable diagnostic reports
- **Increase your turnover** by checking all incoming vehicles in a few seconds and identifying those that show anomalies and need adjustments
- Eliminate efforts thanks to fully automated procedures with consequent time savings

#### SAVE TIME WITH NON-CONTACT MEASUREMENTS!