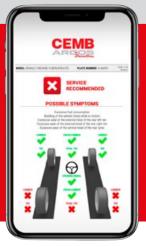

## HECK IN SECONDS

- Identification of full alignment, including partial Toe and steering wheel centering
- Autonomous control of the alignment that can be performed directly by the customer by following simple steps shown on the screen
- Non-contact measurement: no more clamps, targets or sensors for effective time savings and no risk of damaging the rims
- **Diagnosis of vehicle anomalies** and indication of possible related symptoms (fuel consumption, tyre wear, driving and steering anomalies)
- Automatic selection of vehicle specifications via license plate recognition (optional)\* or Fast specs search
- Real-time specs: vehicle specifications database updated in real time
- Remote control app for tablets and smartphones
- 4 different customizable graphic layouts

Send real-time results to your customers directly via smartphone and tablet

or provide printed report