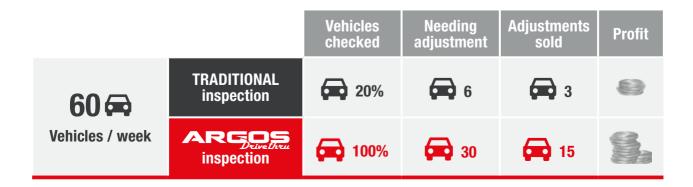

## **FULL ALIGNMENT C**

- Place **ARGOS DRIVETHRU** in the reception lane of your shop; it is adaptable to any work environment
- Increase **customers' satisfaction** levels by offering a fast, complete and highly professional service
- Offer your customers maximum transparency with clear and immediately
  understandable diagnostic reports
- **Increase your turnover** by checking all incoming vehicles in a few seconds and identifying those that show anomalies and need adjustments
- Eliminate efforts thanks to fully automated procedures with consequent time savings

## HECK IN SECONDS

- Identification of full alignment, including partial Toe and steering wheel centering
- Autonomous control of the alignment that can be performed directly by the customer by following simple steps shown on the screen
- Non-contact measurement: no more clamps, targets or sensors for effective time savings and no risk of damaging the rims
- **Diagnosis of vehicle anomalies** and indication of possible related symptoms (fuel consumption, tyre wear, driving and steering anomalies)
- Automatic selection of vehicle specifications via license plate recognition (optional)\* or Fast specs search
- Real-time specs: vehicle specifications database updated in real time
- Remote control app for tablets and smartphones
- 4 different customizable graphic layouts