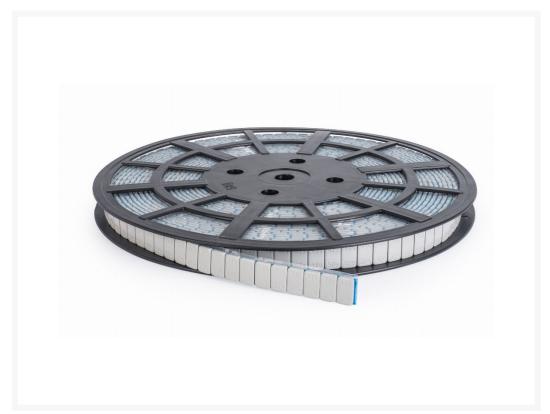

## ALU SLIM Clear Tape - FE 1200 x 5g adhesive wheel weight on a roll - painted grey

Steel adhesive wheel weight, zinc-coated, grey/black painted, on a 6 kg roll, SLIM type (1200 x 5g) with special no-residue tape. The ideal solution that guarantees precise balancing of passenger car alloy wheels.

## **Description**

Steel adhesive wheel weight, zinc-coated, grey, on a SLIM type roll weighing 6kg (1200 X 5g) with a special noresidue tape. The ideal solution, which guarantees precise balancing of passenger car alloy wheels, stable mounting as well as quick and easy dismounting. As a manufacturer of wheel weights, we offer products of the highest quality. Each batch of wheel weights is tested in our laboratory under strictly defined standards.

## **Technical data**

- Adhesive tape that leaves no residue
- Colour: grey
- Total weight of a wheel weight 5g
- Roll weight 6 kg ( 1200x5g)
- Height 4 mm
- Material steel
- Protective coating zinc + powder paint
- Pieces per package 1 roll