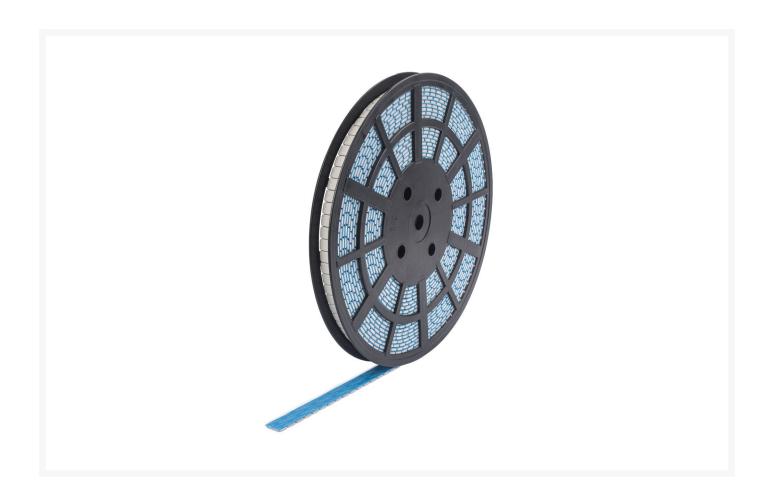

## ALU SLIM Clear Tape - FE 1200 x 5g adhesive wheel weight on a roll - painted grey

Steel adhesive wheel weight, zinc-coated, grey/black painted, on a 6 kg roll, SLIM type (1200 x 5g) with special no-residue tape. The ideal solution that guarantees precise balancing of passenger car alloy wheels.

## **Description**

Steel adhesive wheel weight, zinc-coated, grey, on a SLIM type roll weighing 6kg (1200 X 5g) with a special noresidue tape. The ideal solution, which guarantees precise balancing of passenger car alloy wheels, stable mounting as well as quick and easy dismounting. As a manufacturer of wheel weights, we offer products of the highest quality. Each batch of wheel weights is tested in our laboratory under strictly defined standards.

## **Technical data**

- Adhesive tape that leaves no residue
- Colour: grey
- Total weight of a wheel weight 5g
- Roll weight 6 kg ( 1200x5g)
- Height 4 mm
- Material steel
- Protective coating zinc + powder paint
- Pieces per package 1 roll