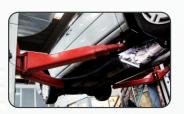

## LINE LIGHT for 2-post lifts and mobile column lifts

LINE LIGHT 2 POST is a universal all-in-one lighting solution which fits all 2 post lifts and mobile column lifts regardless of type. It becomes an integrated part of the lift and is easy and uncomplicated to mount. You avoid drilling in the lift construction and get a completely flexible lift lighting solution, always available at hand and ready to use when needed.