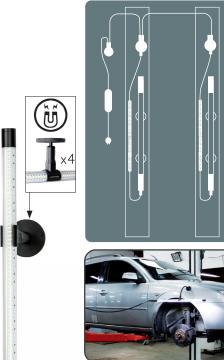

LINE LIGHT 2 POST consists of 2 pcs LINE LIGHT 75 lighting units with 96 SMD LEDs, ø25x770mm incl 8m cable, a 25W power supply with 5m cable and the LINE LIGHT dimmer. Due to the 5m spiral cable, the lamp can easily be used for illumination around the entire car, or as a dedicated lamp for engine bay or wheel arch illumination.