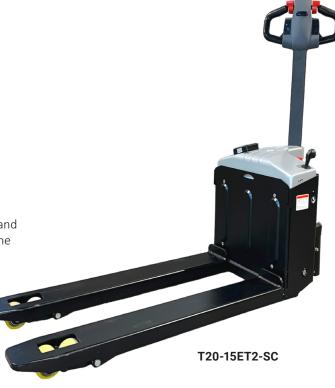

## T20-15ET2-SC | Elektronic scale, 1500 kg

Affordable, electric pallet trolleys with built-in chargers and battery that last all day long. The machine is equipped with electromagnetic disc brake for control and reduced wear. A thorough security approach has resulted in a turtle function. Ergonomically designed handles and controls make the machines comfortable and easy to drive, and save the arms and shoulders of the operator. With a load capacity of 1500 kg, the machines can handle most pallets.

- SCALE WITH ± 0.5 KG ACCURACY
- COMPACT DESIGN
- BUILT-IN MAINTENANCE CHARGER
- MAINTENANCE FREE BATTERIES

| TECHNICAL INFORMATION     |                  |                 |                  |                             |             |                   |             |       |
|---------------------------|------------------|-----------------|------------------|-----------------------------|-------------|-------------------|-------------|-------|
| Art.no                    | Capacity<br>(kg) | Fork width (mm) | Fork length (mm) | Fork height<br>min/max (mm) | Weight (kg) | Steering<br>wheel | Fork wheels | Price |
| AC20S                     | 2000             | 545/162         | 1150             | -                           | 106         | PU                | Boggie PU   |       |
| T20-15ET2-SC              | 1500             | 568/158         | 1150             |                             | 220         | PU                | Boggie PU   |       |
| * Polyurethane wheel = PU |                  |                 |                  |                             |             |                   |             |       |