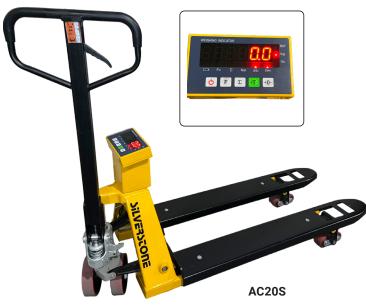

## AC20S | Electronic scale, 2000 kg

Pallet Truck with electronic weight indicator. Stationary and mobile weighing, can also be used as a normal pallet truck. Accuracy is 0,5% of the total weight. 1 kg graduation. Tara function to add on or withdraw from net weight. 4 load cells provides accurate weighing on uneven loads. The built-in batteries are charged with an external charger.

• FORK LENGTH: 1150MM

ACCURACY 0,5%

• STEERING WHEEL: PU

• FORK WHEEL: BOGGIE PU